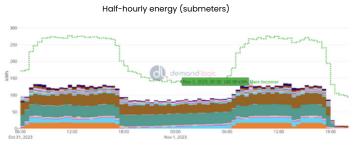

## Analyse

The Demand Logic platform identified maintenance issues with LTHW CT pumps at One Colmore Square which was found to be reporting 24/7 operation, however no excess electricity was being consumer outside of expected hours. As well as this, the analysis also identified overnight operation of the CHW/LTHW systems due to an accidental scheduling issue.

#### Before: