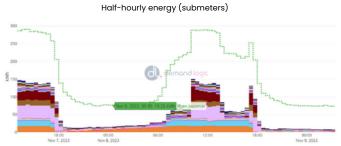

# **Action**

The quick diagnosis allowed the engineers to pinpoint the problem as a faulty flow switch and fix it on-site. The accidental scheduling issue that was discovered through the Demand Logic platform was also quickly resolved. Through this single action alone, it resulted in ~1700kWh of excess consumption avoided per week.

#### After: